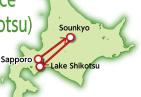

# WINTER HOKKAIDO TOURS DAPAN ~Journey to Hokkaido in Winter~

This product has been granted as a subsidiary aid (contribution) from the National Government (Hokkaido Prefectural Government).