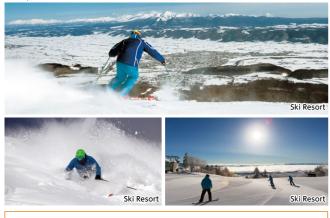

# WINTER HOKKAIDO TOURS DAPAN ~Journey to Hokkaido in Winter~

This product has been granted as a subsidiary aid (contribution) from the National Government (Hokkaido Prefectural Government).