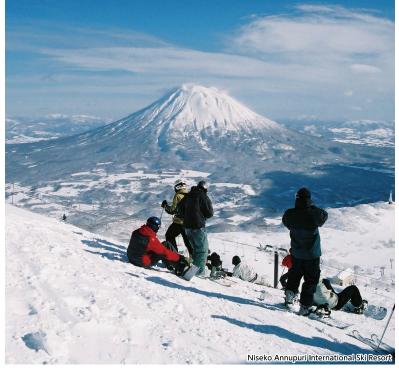

# WINTER HOKKAIDO TOURS DAPAN ~Journey to Hokkaido in Winter~

This product has been granted as a subsidiary aid (contribution) from the National Government (Hokkaido Prefectural Government).