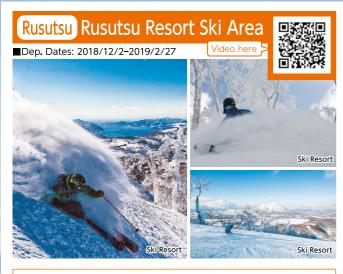

# WINTER HOKKAIDO TOURS DAPAN ~Journey to Hokkaido in Winter~

This product has been granted as a subsidiary aid (contribution) from the National Government (Hokkaido Prefectural Government).