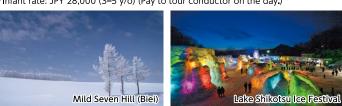

# WINTER HOKKAIDO TOURS DAPAN ~Journey to Hokkaido in Winter~

This product has been granted as a subsidiary aid (contribution) from the National Government (Hokkaido Prefectural Government).